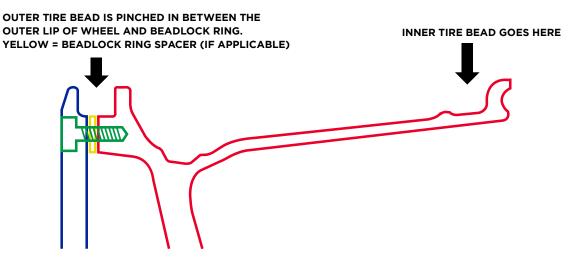

DO NOT INSTALL LIGHT TRUCK (LT) TIRES ON UTV WHEELS OR UTV TIRES ON TRUCK WHEELS.

MAKE SURE THERE ARE NO EXCESS RUBBER PROTRUSIONS (MOLD FLASH) ON THE BEAD AREA OF THE TIRE.

MAKE SURE TIRE BEAD SEATS EVENLY TO OUTSIDE FLANGE OF WHEEL.

-A BEADLOCK RING SPACER MAY BE REQUIRED FOR LARGER TIRES. PLEASE CALL TO CONFIRM FITMENT PRIOR TO ASSEMBLY.

ALWAYS USE A STAR PATTERN WHEN ATTACHING AND TIGHTENING MOUNTING BOLTS TO THE WHEEL.

- -START BOLTS BY HAND, AT LEAST TWO FULL TURNS.
- -USING CALIBRATED TORQUE WRENCH, TIGHTEN EACH BOLT TO HALF THE REQUIRED TORQUE SPECIFICATION.
- -USING A CALIBRATED TORQUE WRENCH, TIGHTEN EACH BOLT TO THE REQUIRED TORQUE SPECIFICATION.

SAFETY CRITICAL: AFTER FINAL BOLT TORQUE IS ACHIEVED RING MUST BE IN CONTACT WITH WHEEL WITH NO VISIBLE GAP, IF GAP IS VISIBLE THE WHEEL IS NOT SAFE TO USE, SPACER KIT IS LIKELY REQUIRED FOR SAFE ASSEMBLY.